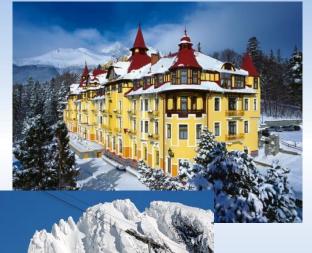

### Have you ever visited Slovakia?













## Do you know Bratislava the capital of the Slovak Republic?















# Pedagogická a sociálna akadémia

Bullova 2, 840 11 Bratislava 411



## The Academy of Pedagogy and Social Work

(PASA)

Bratislava

SLOVAKIA

## Located in a quiet part of Bratislava











#### Surrounded by trees and greens















### Vitajte! = Welcome!











### Teaching in nurseries, kindergartens and school clubs







#### Free time entertainers







#### Pedagogical lyceum





#### Some statistics



• 20 classes 250 daily students 283 distant students • 26 teachers

#### Who can you meet at PASA?





Zuzana, Dominika, Katarína, Veronika Monika, Jana, Michaela, Kristína

Come and join us in Bratislava in January 2015